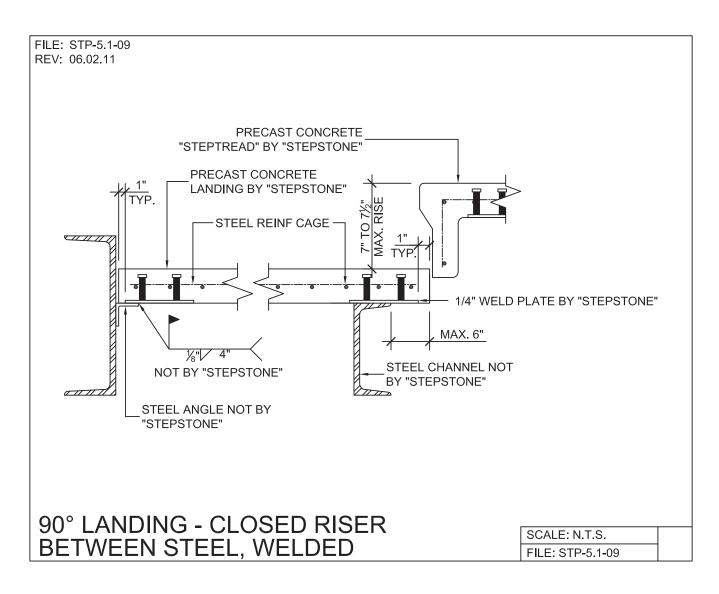

Detail

R C® DIVISION

Long Span Steptread System - Connection Detail

PRECAST CONCRETE TREADS AND LANDINGS SHOWN ON PLANS SHALL BE FROM THE LONG SPAN "STEPTREAD" SYSTEM BY "STEPSTONE, INC." OF GARDENA, CA FOR STEEL CONSTRUCTION. THE MANUFACTURER IS TO SUPPLY ALL PRECAST CONCRETE "STEPTREAD" SYSTEM PARTS, FEATURING BOTTOM WELD PLATES FOR WELD-ON CONNECTIONS. ALL REINFORCING AND CONNECTION PLATES WILL BE ZINC PLATED. ONLY ITEMS NOTED AS BY "STEPSTONE, INC." WILL BE FURNISHED BY "STEPSTONE, INC." SUCH ITEMS ARE TO BE INSTALLED BY OTHERS.